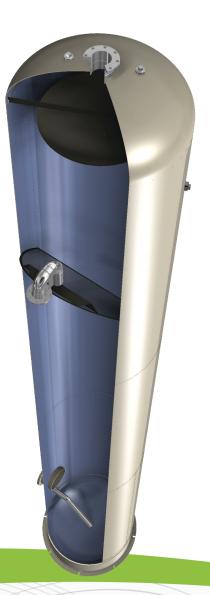

## **STANDARDVRT**

## **STANDARD FEATURES:**

- Painted: JessCo Tan
- Code: Non-Code (Coded Vessels Available Upon Request)
- Condition: New Manufacture
- Upgraded Kenco Sight Glass Kit Included Environmental Protection Gauge

## **BENEFITS**:

- Increases Flash Potential Due to Oil Inlet Design with Internal Agitator
- Auxiliary Oil Outlet at Base of Tower Maximizes Gas Cap Area

jesscosolutions.com

Actual performance will vary based on product constituents, flow, available heat and ambient conditions. Contact us for more information and a performance evaluation of your application.